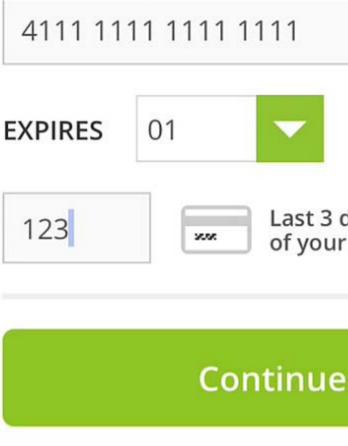

| Delivery                       | Payment                                           | Review                            |
|--------------------------------|---------------------------------------------------|-----------------------------------|
| Sympathy<br>Bouquet<br>Premium | Sentiments™                                       | \$69.9                            |
| Subtotal                       |                                                   | \$69.9                            |
| Service Fee                    | s                                                 | \$14.9                            |
| *Estimated                     | Tax                                               | \$5.1                             |
| TOTAL                          |                                                   | \$90.0                            |
| Pay                            | ment Inforr                                       | mation                            |
| Cred                           | dit Card                                          | PayPal                            |
| PERSONAL                       |                                                   |                                   |
| Martim                         |                                                   |                                   |
|                                |                                                   |                                   |
|                                |                                                   |                                   |
|                                |                                                   |                                   |
| BILLING                        |                                                   |                                   |
| 123 Main                       |                                                   |                                   |
| Apt, Suite                     | . Etc.                                            |                                   |
| 90210                          | Beverly Hill                                      | s                                 |
| California                     |                                                   | -                                 |
| United Sta                     | ites                                              | -                                 |
|                                |                                                   |                                   |
|                                | hare my name and a<br>home in case the fan<br>me. |                                   |
| PAYMENT                        | DISCOVER                                          | VISA EXPRESS                      |
| 4111 111                       | 1 1111 1111                                       |                                   |
| EXPIRES                        | 01                                                | 2015                              |
| 123                            | Last 3 c                                          | ligits on the back<br>credit card |
|                                | Continue                                          |                                   |

# VISA MasterCard DISCOVER **PAYMENT** 4111 1111 1111 1111 2015 01 **EXPIRES** Last 3 digits on the back 123 SCO. of your credit card ontinue **Previous** Next Done 2013 2014 **√** 2015 2016

2017

2015